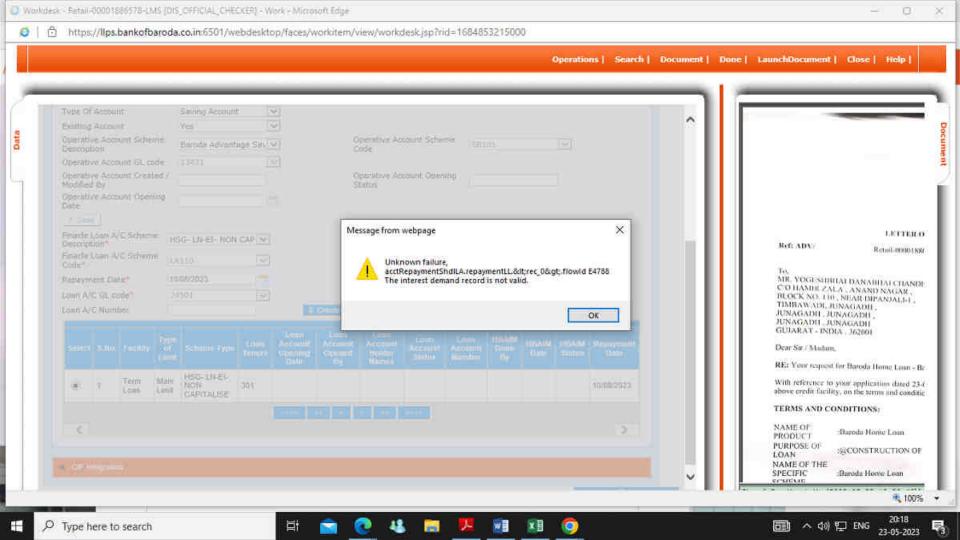

# Practical Issues and Solutions

(ER] - Google Chrome workitem/view/workdesk.jsp?rid=1674473792000 Ilps.bankofbaroda.co.in:6501 says earch I HBAIM Balance sheet type 1, tag BsType01, mandatory for corporate customer HOCOUNT Scheme Code LUCU 57 Operative Account Letter of install Opening Status Bank of Baroda. BASAI ROAD, GURGAON Branch Dear Sirs.