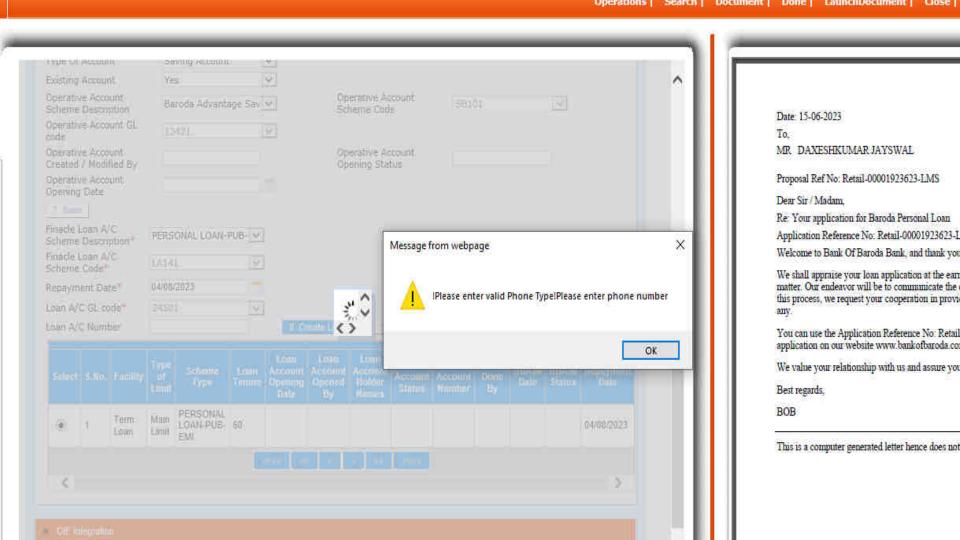

# Practical Issues and Solutions

(ER] - Google Chrome workitem/view/workdesk.jsp?rid=1674473792000 Ilps.bankofbaroda.co.in:6501 says earch I HBAIM Balance sheet type 1, tag BsType01, mandatory for corporate customer HOCOUNT Scheme Code LUCU 57 Operative Account Letter of install Opening Status Bank of Baroda. BASAI ROAD, GURGAON Branch Dear Sirs.