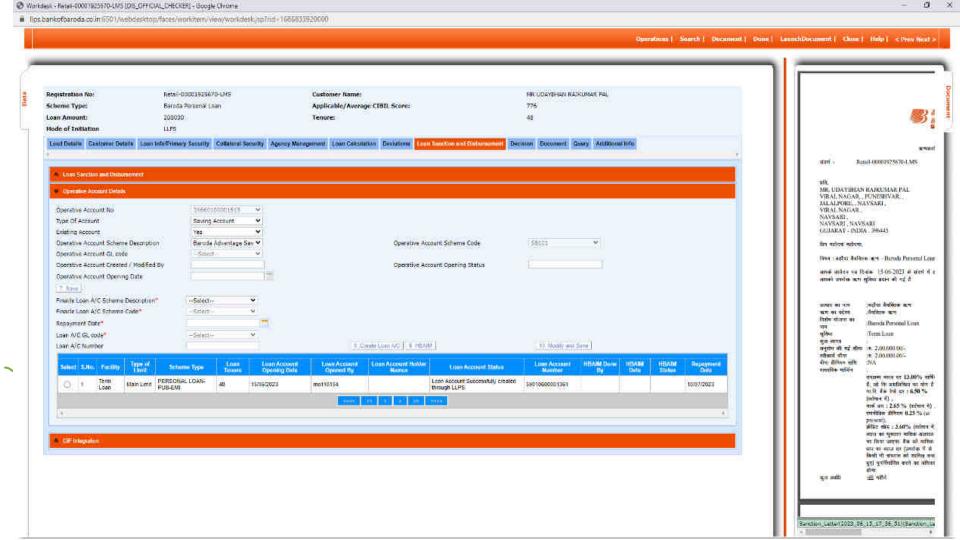

#### DIS\_OFFICAL\_CHECKER

Loan account can be create by clicking 'Creat@ Loan Ac' button