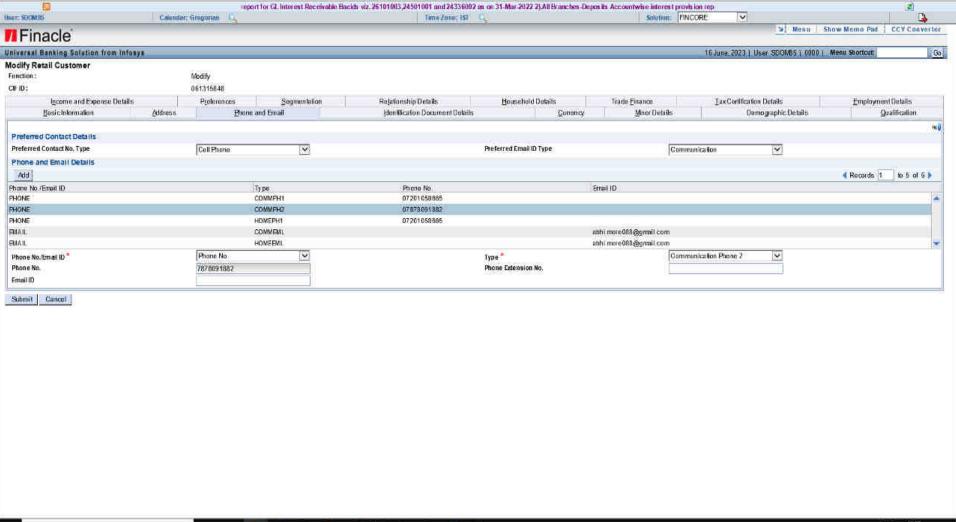

#### DIS\_OFFICAL\_MAKER

User need to fetch CIF from Finacle using 'Dedupe Check' button.