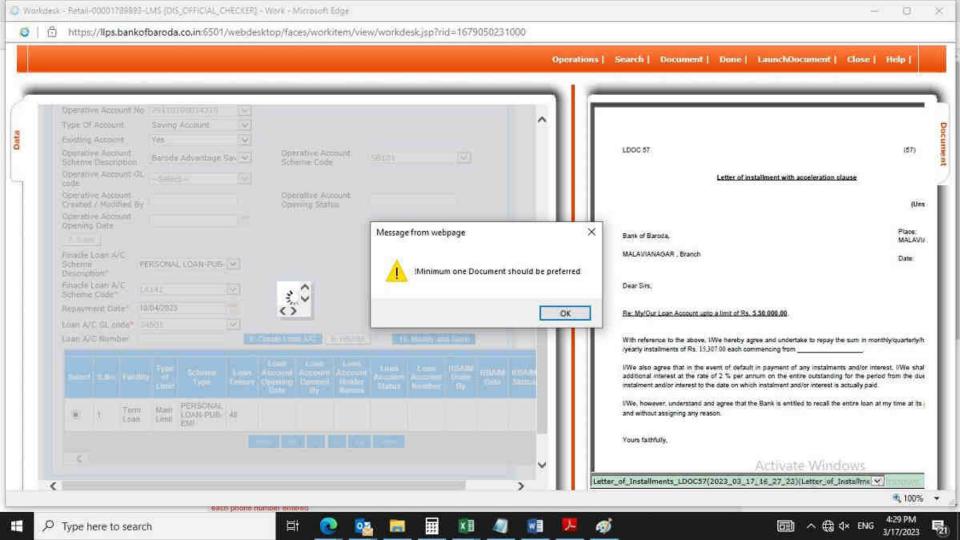

# Practical Issues and Solutions

(ER] - Google Chrome workitem/view/workdesk.jsp?rid=1674473792000 Ilps.bankofbaroda.co.in:6501 says earch I HBAIM Balance sheet type 1, tag BsType01, mandatory for corporate customer HOCOUNT Scheme Code LUCU 57 Operative Account Letter of install Opening Status Bank of Baroda. BASAI ROAD, GURGAON Branch Dear Sirs.