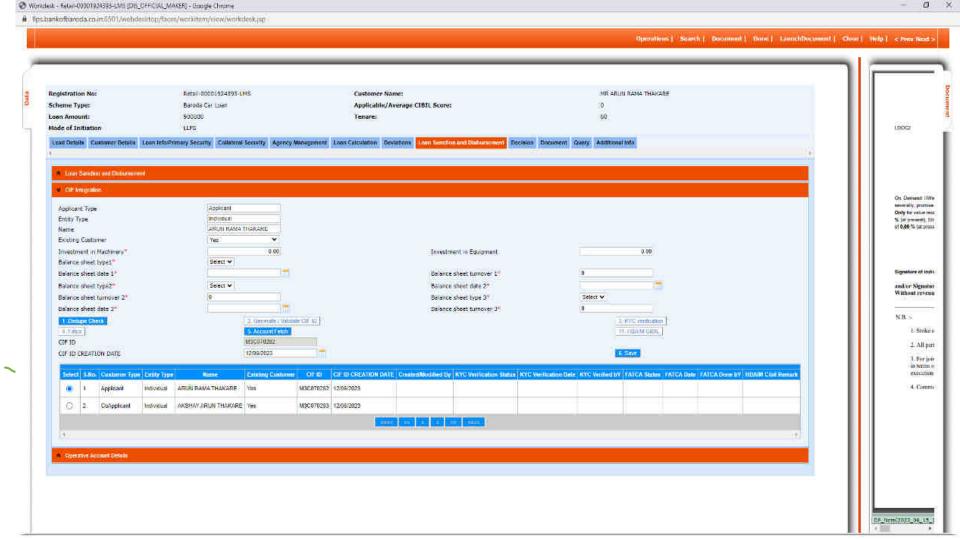

#### DIS\_OFFICAL\_MAKER

User need to fetch CIF from Finacle using 'Dedupe Check' button.