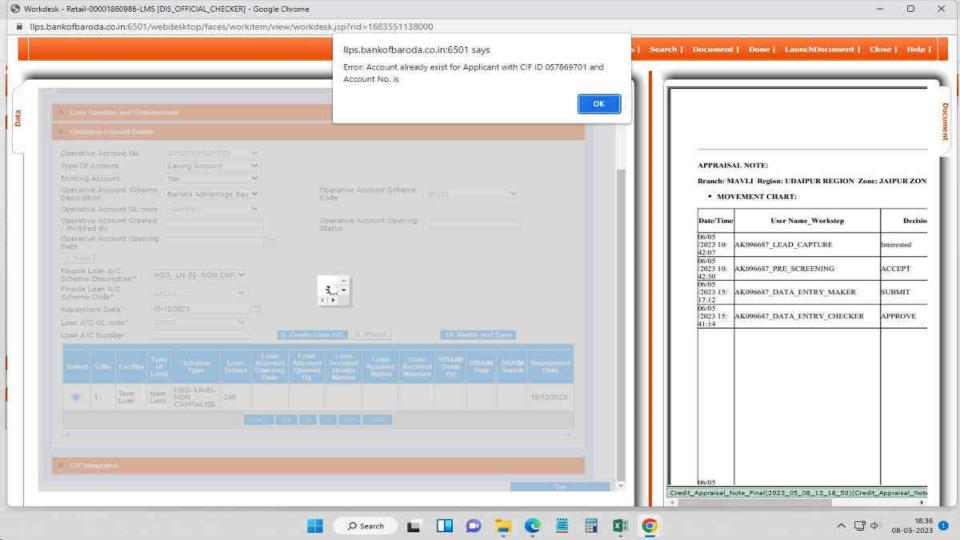

# Practical Issues and Solutions

(ER] - Google Chrome workitem/view/workdesk.jsp?rid=1674473792000 Ilps.bankofbaroda.co.in:6501 says earch I HBAIM Balance sheet type 1, tag BsType01, mandatory for corporate customer HOCOUNT Scheme Code LUCU 57 Operative Account Letter of install Opening Status Bank of Baroda. BASAI ROAD, GURGAON Branch Dear Sirs.