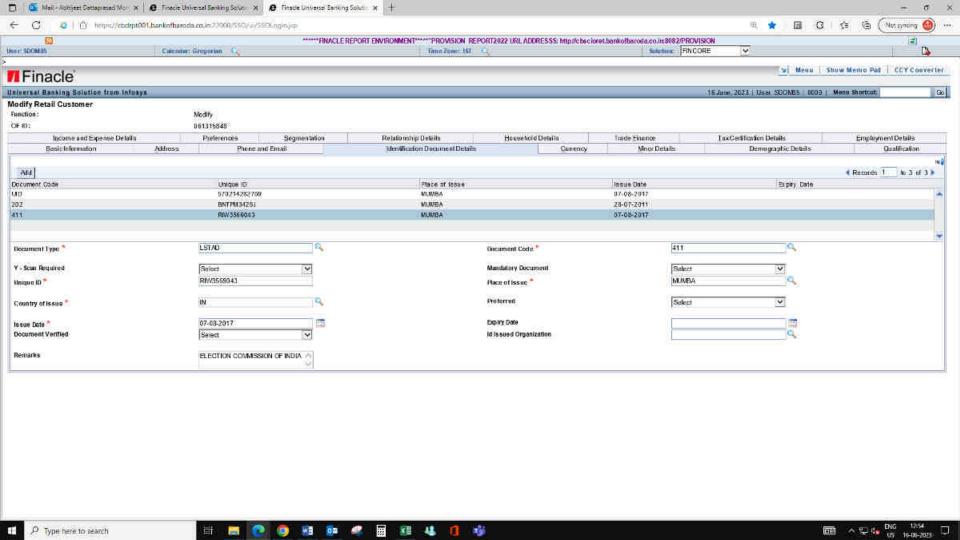

nderstanding we will see the actual case flow in next slide.

X



### LOAN ACCOUNT OPENING PROCESS







#### DIS\_OFFICAL\_MAKER

User need to fetch CIF from Finacle using 'Dedupe Check' button.





#### DIS\_OFFICAL\_CHECKER

Loan account can be create by clicking 'Creat@ Loan Ac' button





# Practical Issues and Solutions











































(ER] - Google Chrome workitem/view/workdesk.jsp?rid=1674473792000 Ilps.bankofbaroda.co.in:6501 says earch I HBAIM Balance sheet type 1, tag BsType01, mandatory for corporate customer HOCOUNT Scheme Code LUCU 57 Operative Account Letter of install Opening Status Bank of Baroda. BASAI ROAD, GURGAON Branch Dear Sirs.



#### FINACLE DATA ENRICHMENT















































































## **Q&A Session**



#### **THANK YOU**