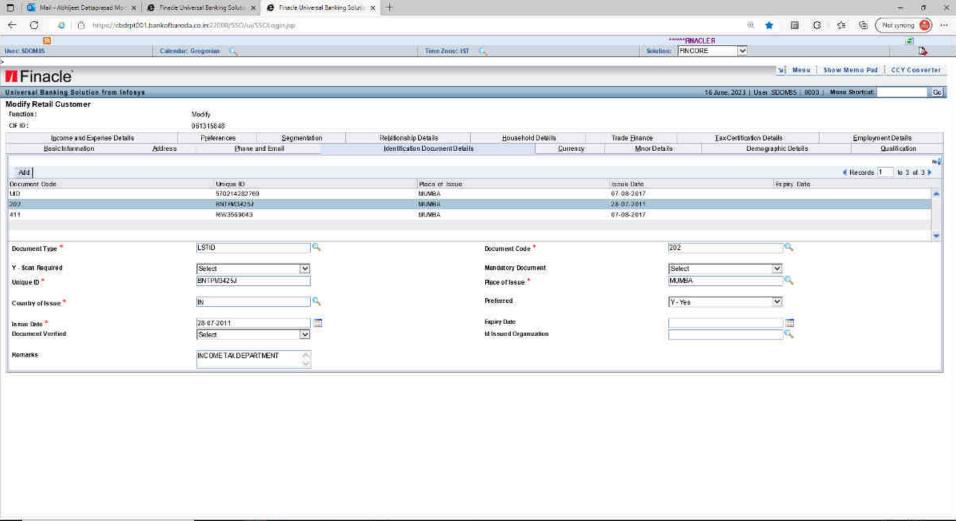

step.
- ☐ For better understanding we will see the actual case flow in next slide.

X



### LOAN ACCOUNT OPENING PROCESS







#### DIS\_OFFICAL\_MAKER

User need to fetch CIF from Finacle using 'Dedupe Check' button.





#### DIS\_OFFICAL\_CHECKER

Loan account can be create by clicking 'Creat@ Loan Ac' button





# Practical Issues and Solutions











































(ER] - Google Chrome workitem/view/workdesk.jsp?rid=1674473792000 Ilps.bankofbaroda.co.in:6501 says earch I HBAIM Balance sheet type 1, tag BsType01, mandatory for corporate customer HOCOUNT Scheme Code LUCU 57 Operative Account Letter of install Opening Status Bank of Baroda. BASAI ROAD, GURGAON Branch Dear Sirs.



#### FINACLE DATA ENRICHMENT















































































## **Q&A Session**



#### **THANK YOU**