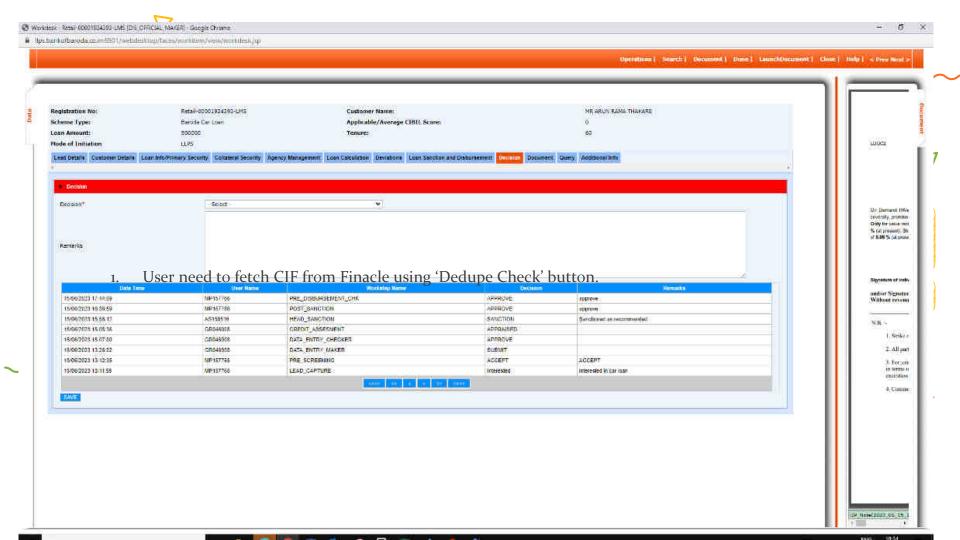

#### DIS\_OFFICAL\_MAKER

User need to fetch CIF from Finacle using 'Dedupe Check' button.