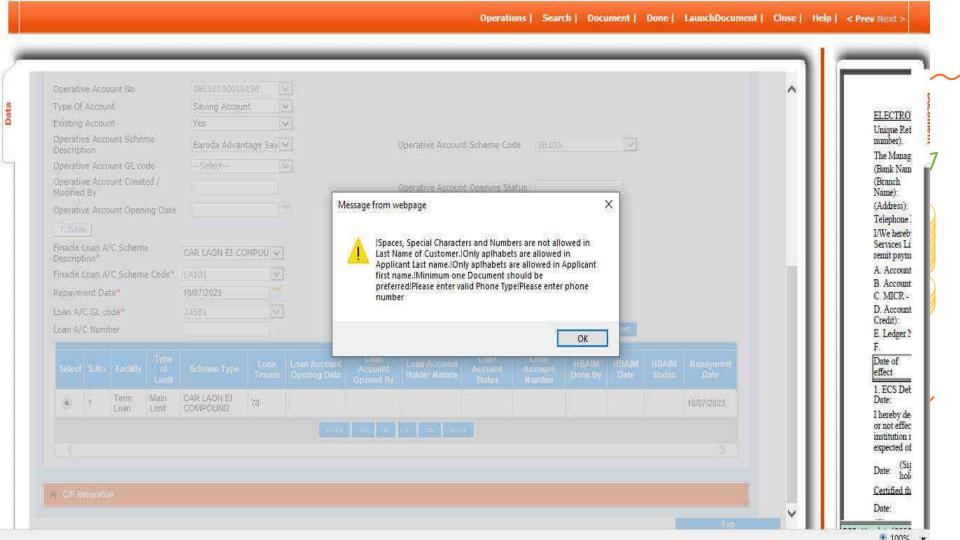

# Practical Issues and Solutions

(ER] - Google Chrome workitem/view/workdesk.jsp?rid=1674473792000 Ilps.bankofbaroda.co.in:6501 says earch I HBAIM Balance sheet type 1, tag BsType01, mandatory for corporate customer HOCOUNT Scheme Code LUCU 57 Operative Account Letter of install Opening Status Bank of Baroda. BASAI ROAD, GURGAON Branch Dear Sirs.