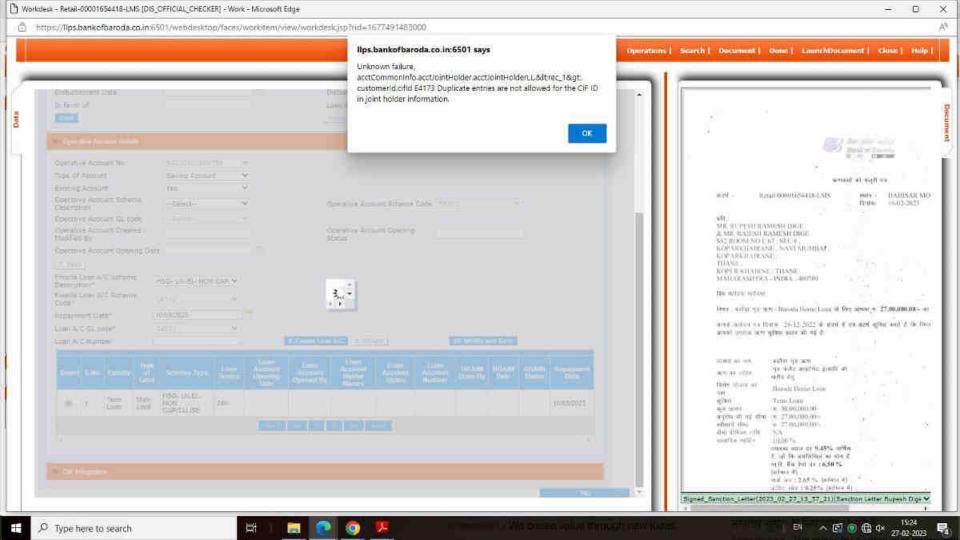

# Practical Issues and Solutions

(ER] - Google Chrome workitem/view/workdesk.jsp?rid=1674473792000 Ilps.bankofbaroda.co.in:6501 says earch I HBAIM Balance sheet type 1, tag BsType01, mandatory for corporate customer HOCOUNT Scheme Code LUCU 57 Operative Account Letter of install Opening Status Bank of Baroda. BASAI ROAD, GURGAON Branch Dear Sirs.