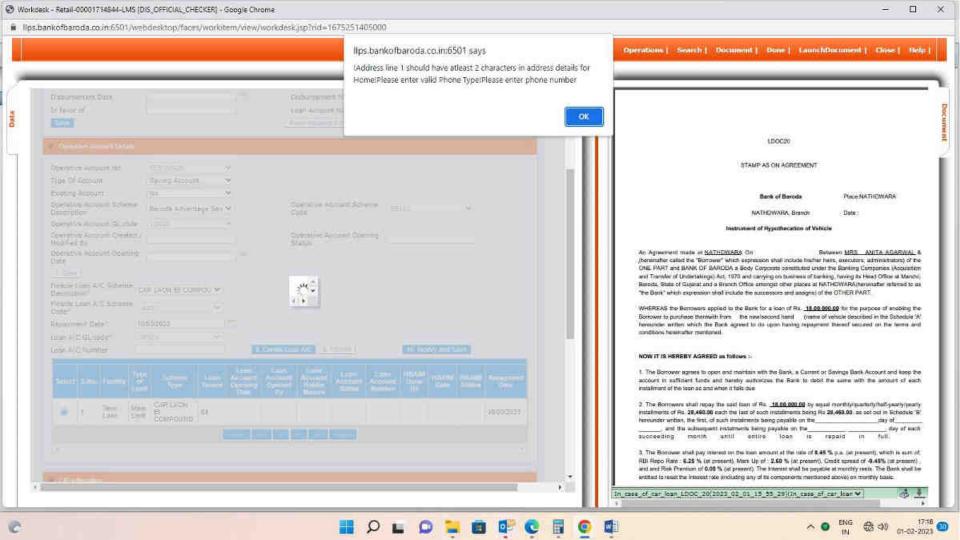

# Practical Issues and Solutions

(ER] - Google Chrome workitem/view/workdesk.jsp?rid=1674473792000 Ilps.bankofbaroda.co.in:6501 says earch I HBAIM Balance sheet type 1, tag BsType01, mandatory for corporate customer HOCOUNT Scheme Code LUCU 57 Operative Account Letter of install Opening Status Bank of Baroda. BASAI ROAD, GURGAON Branch Dear Sirs.