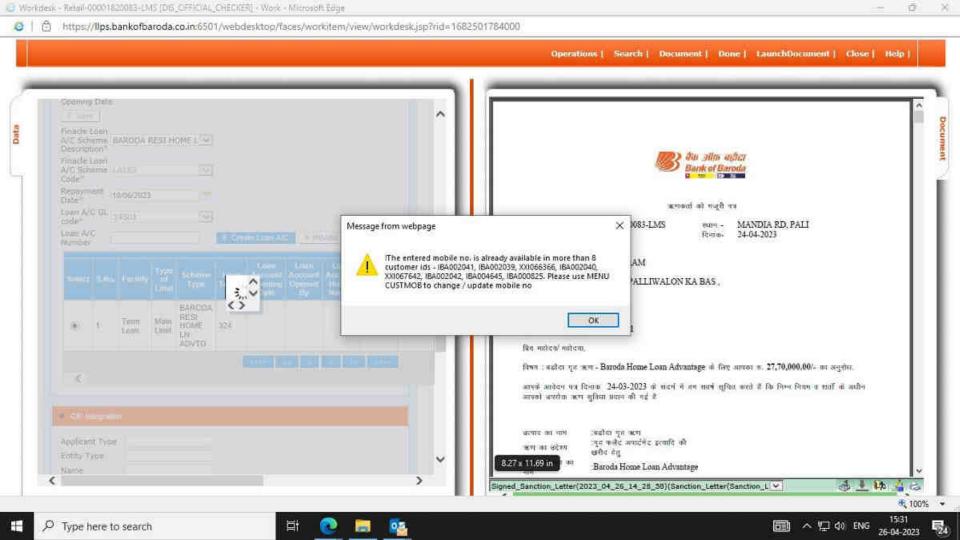

# Practical Issues and Solutions

(ER] - Google Chrome workitem/view/workdesk.jsp?rid=1674473792000 Ilps.bankofbaroda.co.in:6501 says earch I HBAIM Balance sheet type 1, tag BsType01, mandatory for corporate customer HOCOUNT Scheme Code LUCU 57 Operative Account Letter of install Opening Status Bank of Baroda. BASAI ROAD, GURGAON Branch Dear Sirs.