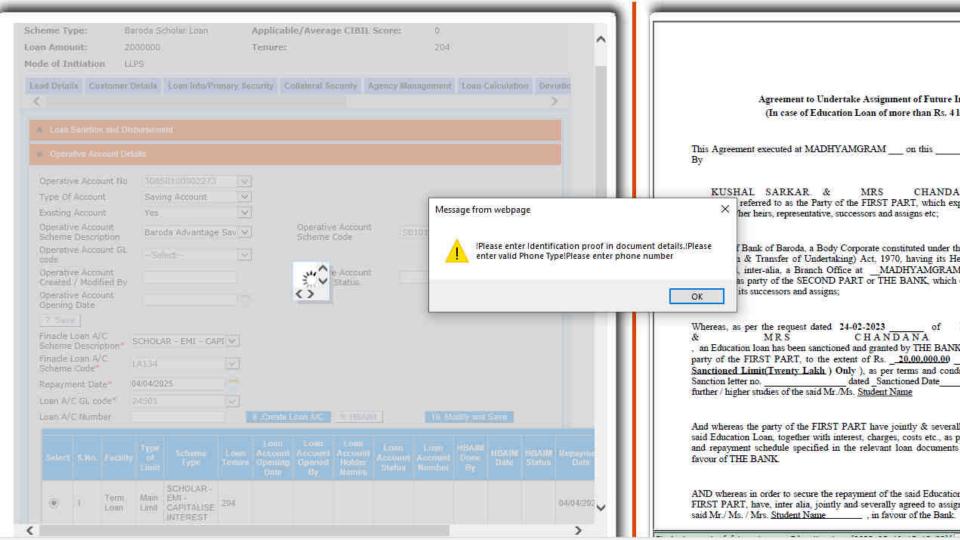

# Practical Issues and Solutions

(ER] - Google Chrome workitem/view/workdesk.jsp?rid=1674473792000 Ilps.bankofbaroda.co.in:6501 says earch I HBAIM Balance sheet type 1, tag BsType01, mandatory for corporate customer HOCOUNT Scheme Code LUCU 57 Operative Account Letter of install Opening Status Bank of Baroda. BASAI ROAD, GURGAON Branch Dear Sirs.