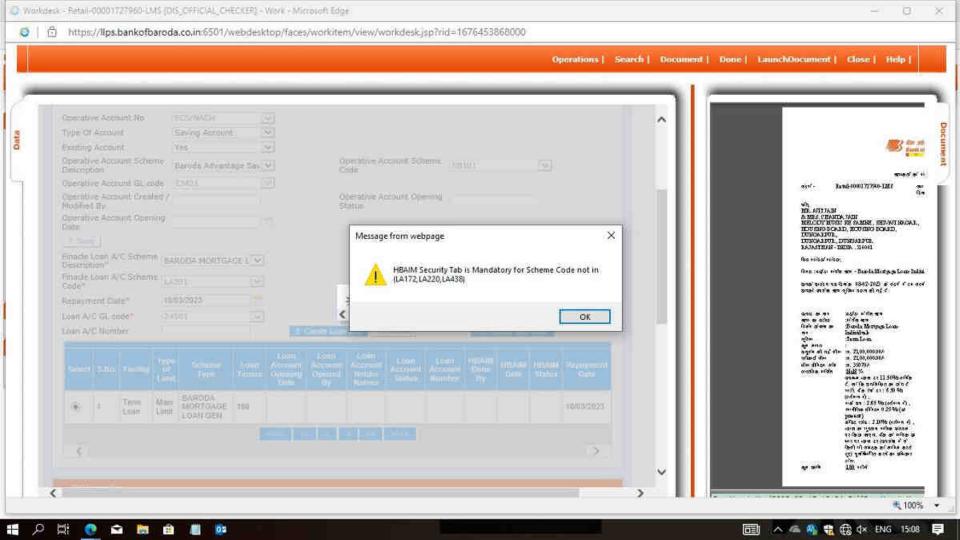

# Practical Issues and Solutions

(ER] - Google Chrome workitem/view/workdesk.jsp?rid=1674473792000 Ilps.bankofbaroda.co.in:6501 says earch I HBAIM Balance sheet type 1, tag BsType01, mandatory for corporate customer HOCOUNT Scheme Code LUCU 57 Operative Account Letter of install Opening Status Bank of Baroda. BASAI ROAD, GURGAON Branch Dear Sirs.